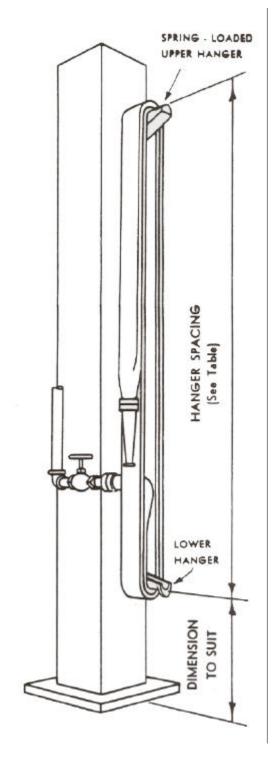

## **SUPPORT TARATON**

- Full Hose instantly available by a simple downward pull of the hose.
- Hose is stored close to walls or columns to minimize damage from mobile equipment.
- Few bends in hose, and bends are of large radius to prolong the life of the hose.
- Will accommodate lined and unlined hose from 1 inch to 2½nch size.
- Has low initial cost and its easy to install.
- Constructed of strong good-looking aluminium alloy castings for long trouble-free life.

## **Hanger Spacing Table**

The following table shows the approximate required distance between the upper spring-loaded hanger and the lower hanger.

|             | Hose Length |       |        |
|-------------|-------------|-------|--------|
| Total Loops | 50 ft       | 75 ft | 100 ft |
| 2           | 12 ft       |       |        |
| 3           | 8 ft        | 12 ft |        |
| 4           | 6 ft        | 9 ft  | 12 ft  |